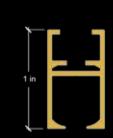

### FS16 - Surface Mount

Simply drill through the track. No clamps required for install.

System can be mounted with adjustable suspension rods and tension cable to get around uneven ceilings or duct work.