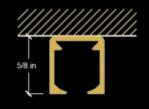

#### F16 - Recessed Mount

Simply drill through the track or use a nail gun on the wings when mudding track in.