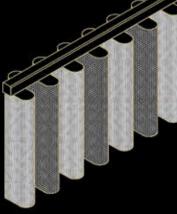

# Sampson Mills

Window Treatments & Spatial Dividers

PINCH PLEAT | RIPPLE | S-FOLD | GROMMET

# CURTAIN TRACK

Where your creativity can flourish with our ingenuity.



Private Residence, Surface and Recessed tracks installed by Shades By Design, Miami, Fl.









#### F16 - Recessed Mount

Simply drill through the track or use a nail gun on the wings when mudding track in.

### FS16 - Surface Mount

Simply drill through the track. No clamps required for install.



System can be mounted with adjustable suspension rods and tension cable to get around uneven ceilings or duct work.













Grommet Hook (Optional)

Standard/ Pinch Pleat

## STACK\*















Grommet Hook (Optional)

S-Fold



\*Stack dependent on fabric.

#### **Development Program**

Please call or email us if you would like to utilize our Development Program for either private label, consulting services, or a request for product development.

Where your creativity can flourish with our ingenuity.

#### Sampson Mills Ltd.

Showroom: D&D Building 979 3rd Ave, Suite 1540 New York NY 10022

Assembly: 810 East 141st Street, 3rd Flr. Bronx, NY, 10454

T (718) 412-9040 F (718) 412-9039 www.sampsonmills.com