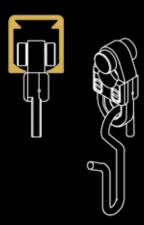

# Sampson Mills

Window Treatments & Spatial Dividers

PINCH PLEAT | RIPPLE | S-FOLD | GROMMET

# CURTAIN TRACK

Where your creativity can flourish with our ingenuity.



Private Residence, Surface and Recessed tracks installed by Shades By Design, Miami, Fl.









#### F16 - Recessed Mount

Simply drill through the track or use a nail gun on the wings when mudding track in.

### FS16 - Surface Mount

Simply drill through the track. No clamps required for install.



System can be mounted with adjustable suspension rods and tension cable to get around uneven ceilings or duct work.













Grommet Hook (Optional)

Standard/ Pinch Pleat

## STACK\*















Grommet Hook (Optional)

S-Fold



\*Stack dependent on fabric.

#### **Development Program**

Please call or email us if you would like to utilize our Development Program for either private label, consulting services, or a request for product development.

Where your creativity can flourish with our ingenuity.

#### Sampson Mills Ltd.

Showroom: D&D Building 979 3rd Ave, Suite 1540 New York NY 10022

Assembly: 810 East 141st Street, 3rd Flr. Bronx, NY, 10454

T (718) 412-9040 F (718) 412-9039 www.sampsonmills.com