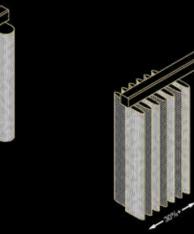

#### F16 - Recessed Mount

Simply drill through the track or use a nail gun on the wings when mudding track in.

### FS16 - Surface Mount

Simply drill through the track. No clamps required for install.

System can be mounted with adjustable suspension rods and tension cable to get around uneven ceilings or duct work.