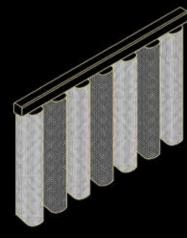

# Sampson Mills

Window Treatments & Spatial Dividers

PINCH PLEAT | RIPPLE | S-FOLD | GROMMET

# CURTAIN TRACK

Where your creativity can flourish with our ingenuity.



Private Residence, Surface and Recessed tracks installed by Shades By Design, Miami, Fl.









#### F16 - Recessed Mount

Simply drill through the track or use a nail gun on the wings when mudding track in.

### FS16 - Surface Mount

Simply drill through the track. No clamps required for install.



System can be mounted with adjustable suspension rods and tension cable to get around uneven ceilings or duct work.













Grommet Hook (Optional)

Standard/ Pinch Pleat

## STACK\*















Grommet Hook (Optional)

S-Fold



\*Stack dependent on fabric.

#### **Development Program**

Please call or email us if you would like to utilize our Development Program for either private label, consulting services, or a request for product development.

Where your creativity can flourish with our ingenuity.

#### Sampson Mills Ltd.

Showroom: D&D Building 979 3rd Ave, Suite 1540 New York NY 10022

Assembly: 810 East 141st Street, 3rd Flr. Bronx, NY, 10454

T (718) 412-9040 F (718) 412-9039 www.sampsonmills.com