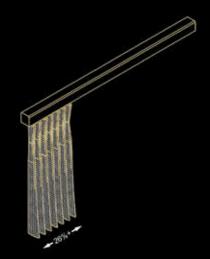

# Sampson Mills

Window Treatments & Spatial Dividers

PINCH PLEAT | RIPPLE | S-FOLD | GROMMET

# CURTAIN TRACK

Where your creativity can flourish with our ingenuity.



Private Residence, Surface and Recessed tracks installed by Shades By Design, Miami, Fl.









#### F16 - Recessed Mount

Simply drill through the track or use a nail gun on the wings when mudding track in.

### FS16 - Surface Mount

Simply drill through the track. No clamps required for install.



System can be mounted with adjustable suspension rods and tension cable to get around uneven ceilings or duct work.













Grommet Hook (Optional)

Standard/ Pinch Pleat

## STACK\*















Grommet Hook (Optional)

S-Fold



\*Stack dependent on fabric.

#### **Development Program**

Please call or email us if you would like to utilize our Development Program for either private label, consulting services, or a request for product development.

Where your creativity can flourish with our ingenuity.

#### Sampson Mills Ltd.

Showroom: D&D Building 979 3rd Ave, Suite 1540 New York NY 10022

Assembly: 810 East 141st Street, 3rd Flr. Bronx, NY, 10454

T (718) 412-9040 F (718) 412-9039 www.sampsonmills.com