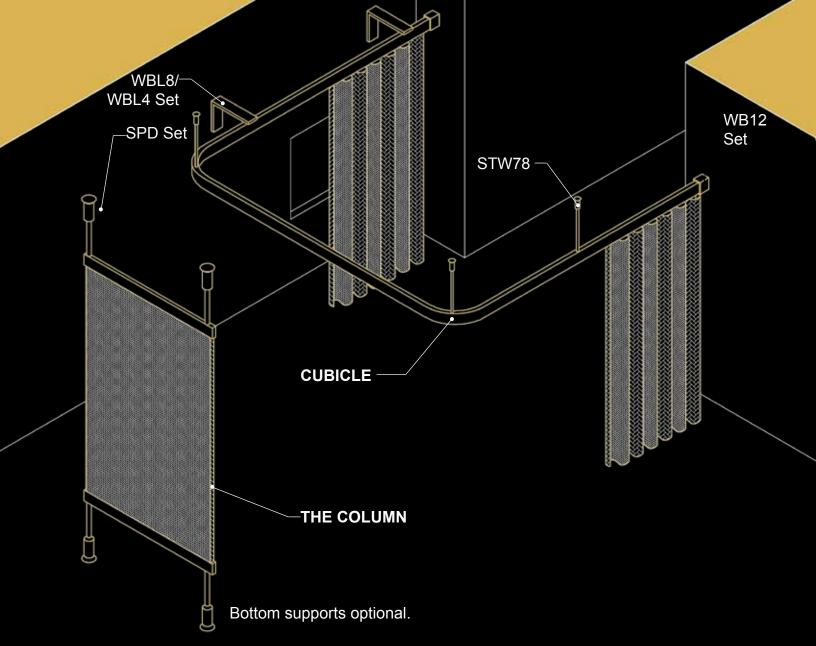

## **THE COLUMN**

Stationary solution for spatial dividing and acoustical panels. Also suitable for areas with air flow, such as next to AC Vents or doorways. Bottom supports recommended for air flow applications.

## **CUBICLE**

Spatial dividing solutions for Hospitality, Healthcare and Commercial spaces. When used together with anti-microbial materials it can help reduce the spread of bacteria and viruses, while still retaining an open concept design.