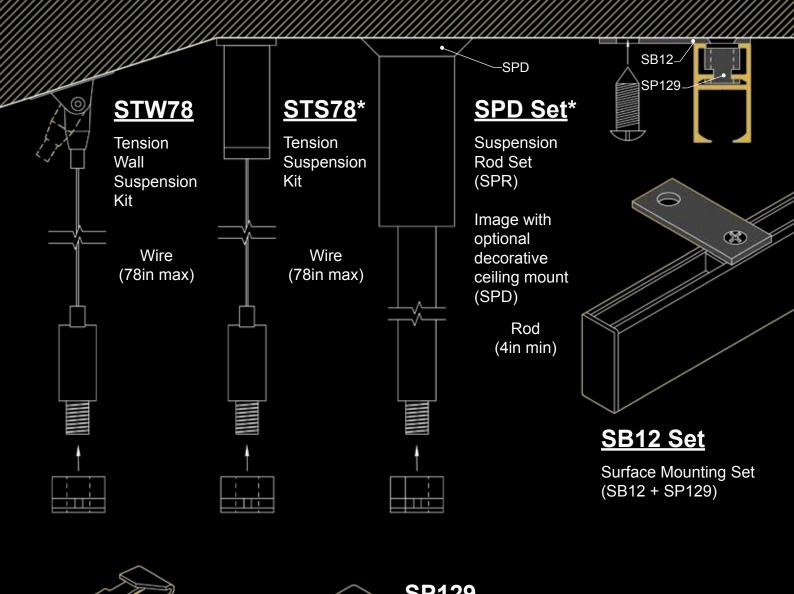

## SF120/ F120 - Suspension/ Wall Mount

System can be mounted with adjustable suspension rods and tension cable to get around uneven ceilings or duct work.

SF90 and SF120 Stationary Panel Track.

F120 for Curtain Track and Cubicle applications.