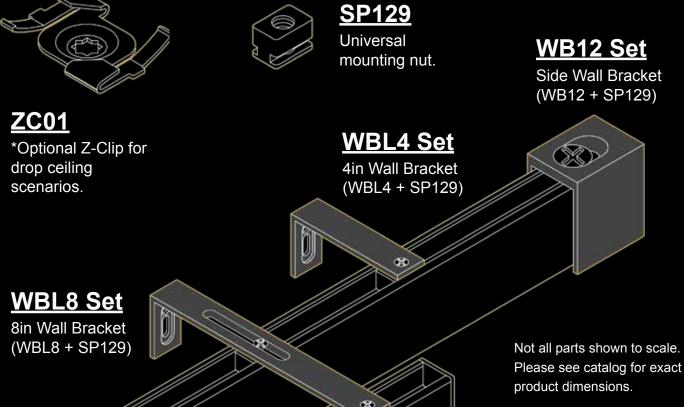

## SF120/ F120 - Suspension/ Wall Mount

System can be mounted with adjustable suspension rods and tension cable to get around uneven ceilings or duct work.

SF90 and SF120 Stationary Panel Track.

F120 for Curtain Track and Cubicle applications.