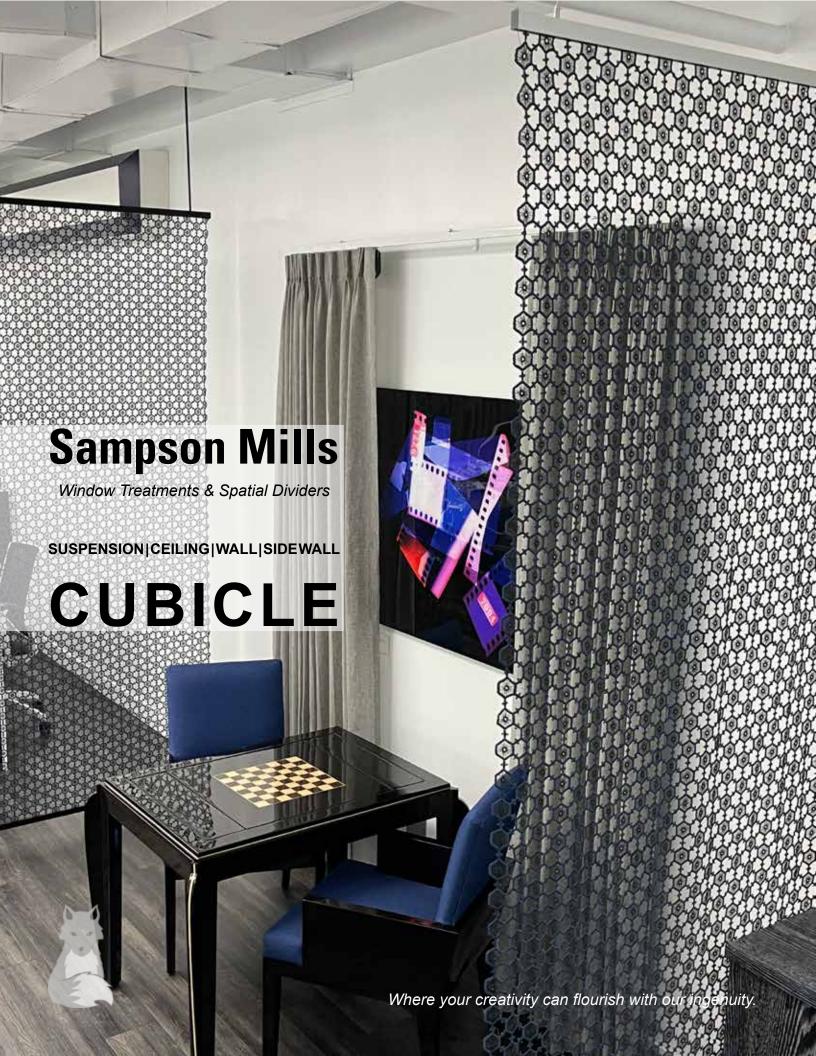

## **CUBICLE**

Spatial dividing solutions for Hospitality, Healthcare and Commercial spaces. When used together with anti-microbial materials it can help reduce the spread of bacteria and viruses, while still retaining an open concept design.

Where your creativity can flourish with our ingenuity.